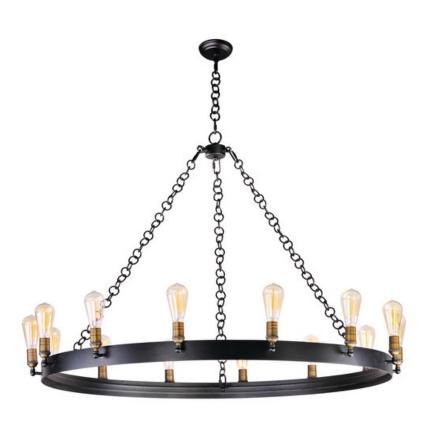

## PRODUCT DESCRIPTION

As stately as its name, these heavy weight rings finished in Black support cast Natural Aged Brass sockets. Handmade round ring chain is used that adds to the authenticity of this antique reproduction.

#### **MEASUREMENTS**

DIMENSION : 50" L x 50" W x 33.5" H

HANGING WEIGHT : 15.34 lb

#### **FINISHES OPTION**

Black / Natural Aged Brass (BKNAB)