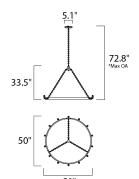

\*max overall height

#### **MEASUREMENTS**

DIMENSION : 50" L x 50" W x 33.5" H

HANGING WEIGHT : 15.34 lb