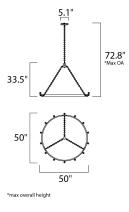

## MEASUREMENTS

HANGING WEIGHT

DIMENSION

LAMPING

DIMMABLE

COLOR\_TEMP

BULB

: 50" L x 50" W x 33.5" H : 15.34 lb