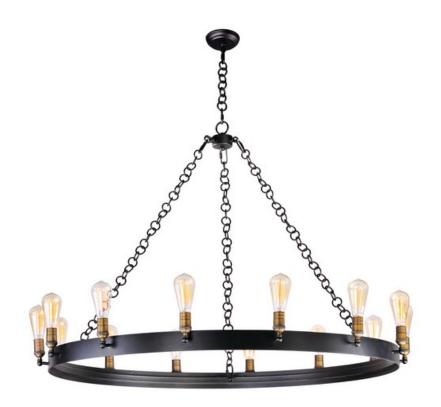

## **PRODUCT DESCRIPTION**

As stately as its name, these heavy weight rings finished in Black support cast Natural Aged Brass sockets. Handmade round ring chain is used that adds to the authenticity of this antique reproduction.

## **FINISHES OPTION**

Black / Natural Aged Brass (BKNAB)

MATERIAL Steel, Brass

RATINGS cULus Dry Location