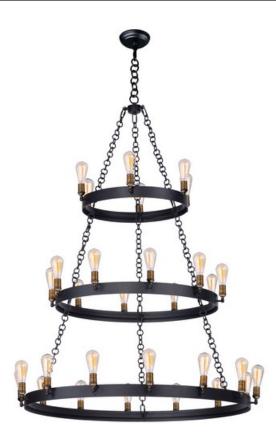

# PRODUCT DESCRIPTION

As stately as its name, these heavy weight rings finished in Black support cast Natural Aged Brass sockets. Handmade round ring chain is used that adds to the authenticity of this antique reproduction.

#### **FINISHES OPTION**

Black / Natural Aged Brass (BKNAB)

# MATERIAL

Steel, Brass