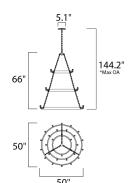

\*max overall height

#### **MEASUREMENTS**

DIMENSION : 50" L x 50" W x 66" H

HANGING WEIGHT : 66.13 lb