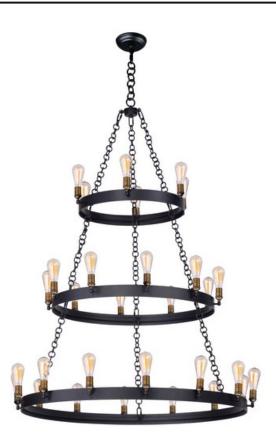

## **PRODUCT DESCRIPTION**

As stately as its name, these heavy weight rings finished in Black support cast Natural Aged Brass sockets. Handmade round ring chain is used that adds to the authenticity of this antique reproduction.

## **FINISHES OPTION**

Black / Natural Aged Brass (BKNAB)

MATERIAL Steel, Brass

RATINGS cULus Dry Location