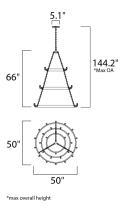

## MEASUREMENTS

HANGING WEIGHT

DIMENSION

LAMPING

DIMMABLE

BULB

: 50" L x 50" W x 66" H : 35.4 lb

INPUT VOLTAGE :120V : 3 x 6W LED E26 Medium , 180W Total **BULB INCLUDED** : (Included) : Yes COLOR\_TEMP :2200K