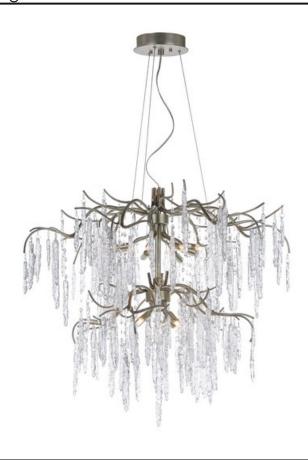

### PRODUCT DESCRIPTION

Metal is formed in a branch-like design and finished in a rich Silver Gold. Handmade pendants of Piastra like Ice glass are draped from the frame to complete this designer look.