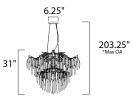

## **MEASUREMENTS**

DIMENSION : 35" L x 35" W x 31" H

MAX OAH : 203.25" OAH

CANOPY : 6.25" W x 1" H x 6.25" L

HANGING WEIGHT : 42.21809 lb