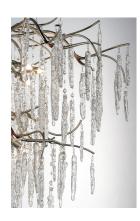

### PRODUCT DESCRIPTION

Metal is formed in a branch-like design and finished in a rich Silver Gold. Handmade pendants of Piastra like Ice glass are draped from the frame to complete this designer look.

# **GLASS**

Ice IC