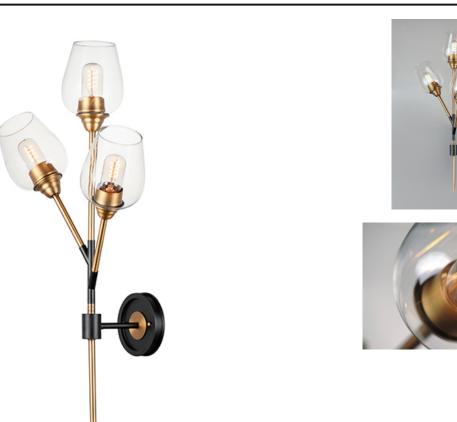

## **PRODUCT DESCRIPTION**

Clear glass goblets are supported by multiple arms of Black and Antique Brass originating from a center collector. This collection is made even more unique by the vintage T14 spiral filament lamps which are supplied with each fixture.

 BULB
 : 3 x 4W LED E26 T14 , 12W Total

 BULB INCLUDED
 : (Included)

 DIMMABLE
 : Yes

 COLOR\_TEMP
 : 2200K

 LIGHTING\_DIRECTION : Up

## FINISHES OPTION

GLASS Clear CL

MATERIAL Steel, Glass

RATINGS cULus Damp Location