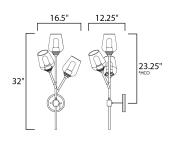

## MEASUREMENTS

DIMENSION MAX OAH HANGING WEIGHT LAMPING INPUT VOLTAGE : LUMENS : BULB : BULB INCLUDED : DIMMABLE : COLOR\_TEMP :

: 16.5" L 32" H x 12.25" Ext : 6" W x 6" H

HT : 3.74 lb : 120V : 600 Rated (450 Del.)