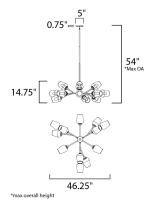

### MEASUREMENTS

DIMENSION

MAX OAH

CANOPY

BULB

HANGING WEIGHT : 12.1 lb

# LAMPING

INPUT VOLTAGE BULB INCLUDED DIMMABLE : Yes COLOR\_TEMP : 2200K

: 46.25" L x 46.25" W x 14.75" H : 54" OAH : 5" W x 0.75" H x 5" L

:120V : 12 x 4W LED E26 T14 , 48W Total : (Included)