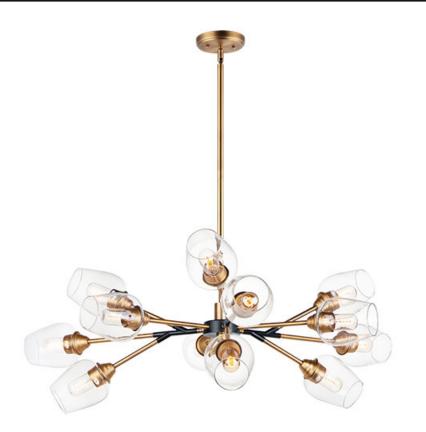

### **PRODUCT DESCRIPTION**

Clear glass goblets are supported by multiple arms of Black and Antique Brass originating from a center collector. This collection is made even more unique by the vintage T14 spiral filament lamps which are supplied with each fixture.

# LAMPING

INPUT VOLTAGE BULB INCLUDED DIMMABLE : Yes COLOR\_TEMP : 2200K

: 46.25" L x 46.25" W x 14.75" H : 54" OAH : 5" W x 0.75" H x 5" L

:120V : 12 x 4W LED E26 T14 , 48W Total : (Included)

## FINISHES OPTION

GLASS Clear CL

MATERIAL Steel, Glass

RATINGS cULus Dry Location