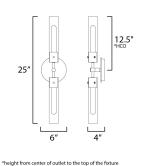

# **MEASUREMENTS**

| DIMENSION          | : 6" W x 25" H x 4" Ext             |
|--------------------|-------------------------------------|
| MAX OAH            | : 5" W × 5" H                       |
| HANGING WEIGHT     | : 2.6 lb                            |
| LAMPING            |                                     |
| INPUT VOLTAGE      | : 120V                              |
| LUMENS             | : 1,200 Rated (960 Del.)            |
| BULB               | : 2 x 6W LED E26 Medium , 12W Total |
| BULB INCLUDED      | : (Included)                        |
| DIMMABLE           | : Y                                 |
| CRI                | : 90 CRI                            |
| COLOR_TEMP         | : 2700K                             |
| LIGHTING_DIRECTION | N : Up/Down                         |
|                    |                                     |