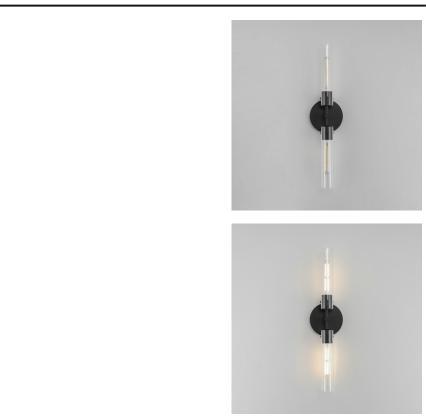

#### **PRODUCT DESCRIPTION**

Dramatically modern, individually supported rods run through a series of flat circular disks adding interest to the elongated adjustable arms that can be configured according to how you choose to position them. Finished in Naturally Aged Brass and Matte Black finishes, the frames terminate at their ends with LED tubular lamps supplied and shrouded in long cylindrical glass shades secured with pins at the fixture's sockets. The characteristic details and warm filament light source add industrial flair making the collection's modern configuration suitable to a wider array of transitional styling.

#### FINISHES OPTION

Natural Aged Brass (NAB)

GLASS Clear CL

MATERIAL Steel, Glass