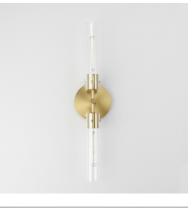

## **PRODUCT DESCRIPTION**

Dramatically modern, individually supported rods run through a series of flat circular disks adding interest to the elongated adjustable arms that can be configured according to how you choose to position them. Finished in Naturally Aged Brass and Matte Black finishes, the frames terminate at their ends with LED tubular lamps supplied and shrouded in long cylindrical glass shades secured with pins at the fixture's sockets. The characteristic details and warm filament light source add industrial flair making the collection's modern configuration suitable to a wider array of transitional styling.

## **FINISHES OPTION**

Natural Aged Brass (NAB)

GLASS Clear CL

MATERIAL Steel, Glass