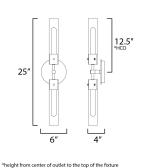

MEASUREMENTS

| DIMENSION          | : 6" W x 25" H x 4" Ext             |
|--------------------|-------------------------------------|
| MAX OAH            | : 5" W × 5" H                       |
| HANGING WEIGHT     | : 2.6 lb                            |
| LAMPING            |                                     |
| INPUT VOLTAGE      | : 120V                              |
| LUMENS             | : 1,200 Rated (960 Del.)            |
| BULB               | : 2 x 6W LED E26 Medium , 12W Total |
| BULB INCLUDED      | : (Included)                        |
| DIMMABLE           | : Y                                 |
| CRI                | : 90 CRI                            |
| COLOR_TEMP         | : 2700K                             |
| LIGHTING_DIRECTION | I:Up/Down                           |