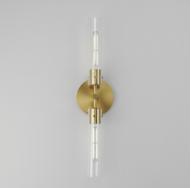

## **PRODUCT DESCRIPTION**

Dramatically modern, individually supported rods run through a series of flat circular disks adding interest to the elongated adjustable arms that can be configured according to how you choose to position them. Finished in Naturally Aged Brass and Matte Black finishes, the frames terminate at their ends with LED tubular lamps supplied and shrouded in long cylindrical glass shades secured with pins at the fixture's sockets. The characteristic details and warm filament light source add industrial flair making the collection's modern configuration suitable to a wider array of transitional styling.

## **FINISHES OPTION**

Natural Aged Brass (NAB)

GLASS Clear CL

MATERIAL Steel, Glass