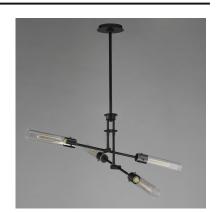

## **PRODUCT DESCRIPTION**

Dramatically modern, individually supported rods run through a series of flat circular disks adding interest to the elongated adjustable arms that can be configured according to how you choose to position them. Finished in Naturally Aged Brass and Matte Black finishes, the frames terminate at their ends with LED tubular lamps supplied and shrouded in long cylindrical glass shades secured with pins at the fixture's sockets. The characteristic details and warm filament light source add industrial flair making the collection's modern configuration suitable to a wider array of transitional styling.