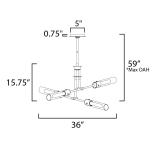

\*max overall height

MEASUREMENTS

| DIMENSION      | : 36" L x 36" W x 15.75" H          |
|----------------|-------------------------------------|
| MAX OAH        | : 59" OAH                           |
| CANOPY         | : 5" W x 0.75" H x 5" L             |
| HANGING WEIGHT | : 8.8 lb                            |
| LAMPING        |                                     |
| INPUT VOLTAGE  | : 120V                              |
| lumens         | : 2,400 Rated (1,920 Del.)          |
| BULB           | : 4 x 6W LED E26 Medium , 24W Total |
| BULB INCLUDED  | : (Included)                        |
| DIMMABLE       | : Y                                 |
| CRI            | : 90 CRI                            |
| COLOR_TEMP     | : 2700K                             |
|                |                                     |