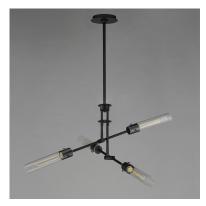

## **PRODUCT DESCRIPTION**

Dramatically modern, individually supported rods run through a series of flat circular disks adding interest to the elongated adjustable arms that can be configured according to how you choose to position them. Finished in Naturally Aged Brass and Matte Black finishes, the frames terminate at their ends with LED tubular lamps supplied and shrouded in long cylindrical glass shades secured with pins at the fixture's sockets. The characteristic details and warm filament light source add industrial flair making the collection's modern configuration suitable to a wider array of transitional styling.