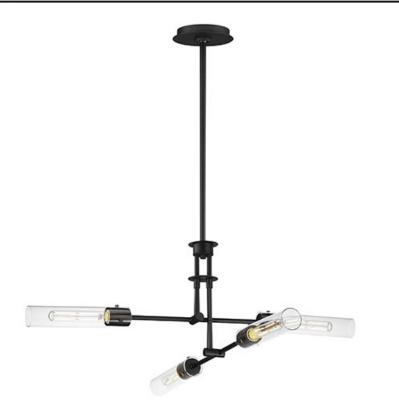

## **PRODUCT DESCRIPTION**

Dramatically modern, individually supported rods run through a series of flat circular disks adding interest to the elongated adjustable arms that can be configured according to how you choose to position them. Finished in Naturally Aged Brass and Matte Black finishes, the frames terminate at their ends with LED tubular lamps supplied and shrouded in long cylindrical glass shades secured with pins at the fixture's sockets. The characteristic details and warm filament light source add industrial flair making the collection's modern configuration suitable to a wider array of transitional styling.