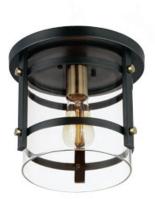

## PRODUCT DESCRIPTION

A simple and transitional offering of Matte Black and accented with Antique Brass pairs well with other like-finish lighting and hardware throughout your home. An element of Clear glass diffusers adds refinement completing this classic styling.

### **FINISHES OPTION**

Black / Antique Brass (BKAB)

## MATERIAL

Steel+Glass