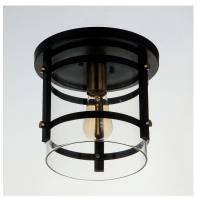

## PRODUCT DESCRIPTION

A simple and transitional offering of Matte Black and accented with Antique Brass pairs well with other like-finish lighting and hardware throughout your home. An element of Clear glass diffusers adds refinement completing this classic styling.

### **FINISHES OPTION**

Black / Antique Brass (BKAB)

## MATERIAL

Steel+Glass