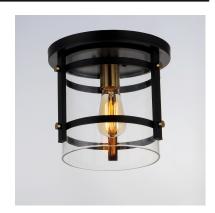

## PRODUCT DESCRIPTION

A simple and transitional offering of Matte Black and accented with Antique Brass pairs well with other like-finish lighting and hardware throughout your home. An element of Clear glass diffusers adds refinement completing this classic styling.

### **FINISHES OPTION**

Black / Antique Brass (BKAB)

## MATERIAL

Steel+Glass