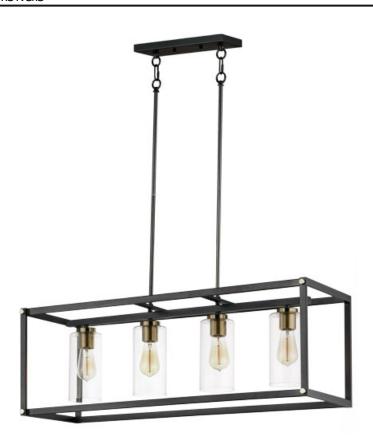

#### PRODUCT DESCRIPTION

A simple and transitional offering of Matte Black and accented with Antique Brass pairs well with other like-finish lighting and hardware throughout your home. An element of Clear glass diffusers adds refinement completing this classic styling.

#### **MEASUREMENTS**

DIMENSION : 36" L x 12.5" W x 12.5" H

MAX OAH : 59.75" OAH

CANOPY : 4.75" W x 1" H x 11.75" L

HANGING WEIGHT : 15.65 lb

### LAMPING

INPUT VOLTAGE : 120V

BULB : 4 x 60W Incandescent E26 Medium , 240W Total

BULB INCLUDED : (Not Included)

DIMMABLE :

### **FINISHES OPTION**

Black / Antique Brass (BKAB)

## MATERIAL

Steel+Glass