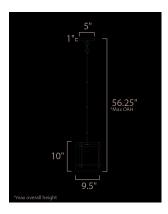

#### **MEASUREMENTS**

: 9.5" L x 9.5" W x 10" H DIMENSION

MAX OAH : 56.25" OAH : 5" W x 1" H x 5" L CANOPY

HANGING WEIGHT : 4.4 lb