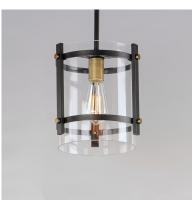

### **PRODUCT DESCRIPTION**

A simple and transitional offering of Matte Black and accented with Antique Brass pairs well with other like-finish lighting and hardware throughout your home. An element of Clear glass diffusers adds refinement completing this classic styling.

#### **FINISHES OPTION**

Black / Antique Brass (BKAB)

## MATERIAL

Steel+Glass