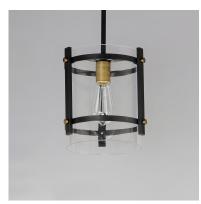

### **PRODUCT DESCRIPTION**

A simple and transitional offering of Matte Black and accented with Antique Brass pairs well with other like-finish lighting and hardware throughout your home. An element of Clear glass diffusers adds refinement completing this classic styling.

#### **FINISHES OPTION**

Black / Antique Brass (BKAB)

## MATERIAL

Steel+Glass