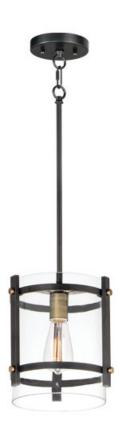

### **PRODUCT DESCRIPTION**

A simple and transitional offering of Matte Black and accented with Antique Brass pairs well with other like-finish lighting and hardware throughout your home. An element of Clear glass diffusers adds refinement completing this classic styling.

#### **FINISHES OPTION**

Black / Antique Brass (BKAB)

## MATERIAL

Steel+Glass