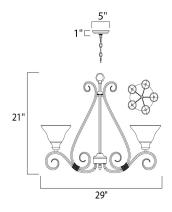

#### **MEASUREMENTS**

**DIMENSION** : 29" L x 29" W x 21.5" H CANOPY : 5" W x 1" H x 5" L

HANGING WEIGHT : 13.8 lb