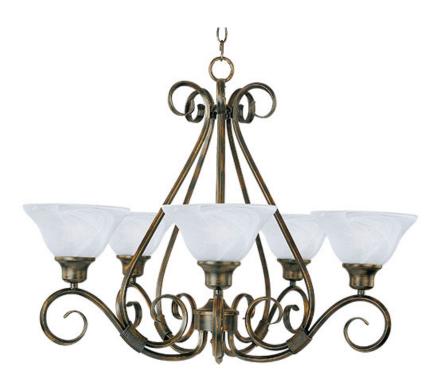

## **PRODUCT DESCRIPTION**

Simple, elegant designs offered in a variety of our most popular finishes. Choose from Acorn, Country Stone, Pewter and Kentucky Bronze. Glass options are Marble and Wilshire.

#### **FINISHES OPTION**

Kentucky Bronze (KB)

## **GLASS**

Marble MR