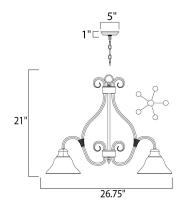

# **MEASUREMENTS**

**DIMENSION** : 26.75" L x 26.75" W x 21" H

CANOPY : 5" W x 1" H x 5" L

HANGING WEIGHT : 13 lb