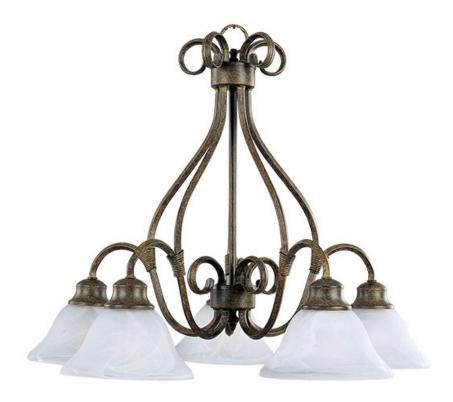

# **PRODUCT DESCRIPTION**

Simple, elegant designs offered in a variety of our most popular finishes. Choose from Acorn, Country Stone, Pewter and Kentucky Bronze. Glass options are Marble and Wilshire.

# LAMPING

INPUT VOLTAGE : 120V

**BULB** :  $5 \times 60 \text{W}$  Incandescent E26 Medium , 300 W Total

**BULB INCLUDED** : (Not Included)

DIMMABLE

## **GLASS**

Marble MR