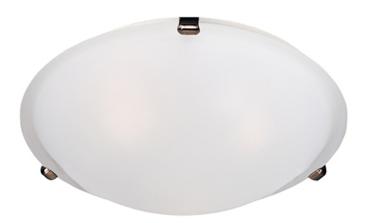

## **PRODUCT DESCRIPTION**

Maxim Lighting's commitment to both the residential lighting and the home building industries will assure you a product line focused on your basic lighting needs. With the Malaga collection you will find quality lighting that is well designed, well priced and readily available.

## FINISHES OPTION

GLASS Frosted FT

MATERIAL Glass, Steel

RATINGS CETLus Damp Location

ADDITIONAL OPERATING TEMPERATURE: -20°C (-4°F), 40°C (104°F)

Always consult a qualified electrician before installing any lighting product.