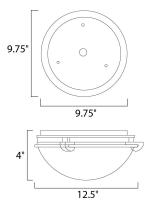

 MEASUREMENTS

 DIMENSION
 : 12.5" L x 12.5" W x 4" H

 HANGING WEIGHT
 : 2.82 lb

 LAMPING
 : 120V

 BULB
 : 2 x 60W Incandescent E26 Medium , 120W Total

 BULB INCLUDED
 : (Not Included)

 DIMMABLE
 :