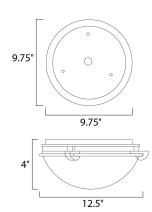

## **MEASUREMENTS**

**DIMENSION** : 12.5" L x 12.5" W x 4" H

HANGING WEIGHT : 2.82 lb