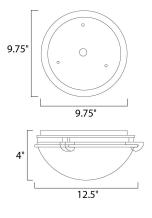

 MEASUREMENTS

 DIMENSION
 : 12.5" L x 12.5" W x 4" H

 HANGING WEIGHT
 : 2.82 lb

 LAMPING
 : 120V

 BULB
 : 2 x 60W Incandescent E26 Medium , 120W Total

 BULB INCLUDED
 : (Not Included)

 DIMMABLE
 :