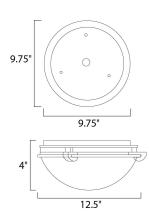

## **MEASUREMENTS**

**DIMENSION** : 12.5" L x 12.5" W x 4" H

HANGING WEIGHT : 2.82 lb