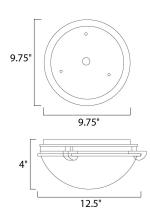

#### **MEASUREMENTS**

DIMENSION : 12.5" L x 12.5" W x 4" H

HANGING WEIGHT : 2.82 lb