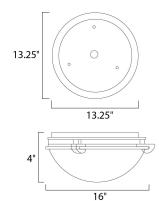

### **MEASUREMENTS**

DIMENSION : 16" L x 16" W x 4" H MAX OAH : 13.25" W x 13.25" H

HANGING WEIGHT : 4.96 lb

LAMPING

INPUT VOLTAGE : 120V

BULB : 3 x 60W Incandescent E26 Medium, 180W Total

BULB INCLUDED : (Not Included)