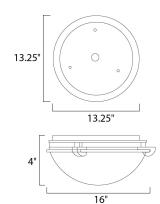

### **MEASUREMENTS**

**DIMENSION** : 16" L x 16" W x 4" H MAX OAH : 13.25" W x 13.25" H

HANGING WEIGHT : 4.96 lb