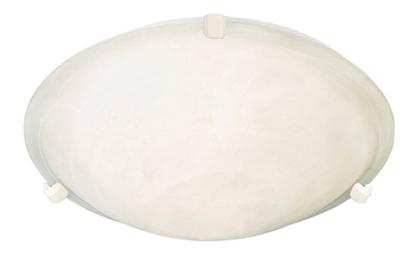

# PRODUCT DESCRIPTION

Maxim Lighting's commitment to both the residential lighting and the home building industries will assure you a product line focused on your basic lighting needs. With the Malaga collection you will find quality lighting that is well designed, well priced and readily available.

#### FINISHES OPTION

Oil Rubbed Bronze (OI)
Satin Nickel (SN)
White (WT)

### GLASS

Marble MR

## MATERIAL

Glass, Steel