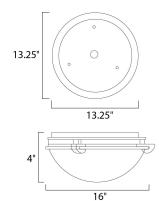

### **MEASUREMENTS**

DIMENSION : 16" L x 16" W x 4" H MAX OAH : 13.25" W x 13.25" H

HANGING WEIGHT : 4.96 lb