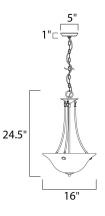

MEASUREMENTS

| DIMENSION      |
|----------------|
| Binterioreri   |
| HANGING WEIGHT |
| LAMPING        |
| INPUT VOLTAGE  |
| BULB           |
| BULB INCLUDED  |
| DIMMABLE       |
|                |

: 16" L x 16" W x 24.5" H : 6.17 lb

AGE : 120V : 3 x 60W Incandescent E26 Medium , 180W Total DED : (Not Included) :