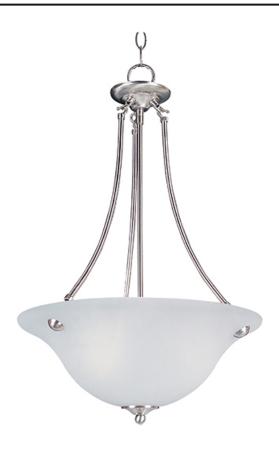

## **PRODUCT DESCRIPTION**

Maxim Lighting's commitment to both the residential lighting and the home building industries will assure you a product line focused on your basic lighting needs. With the Malaga collection you will find quality lighting that is well designed, well priced and readily available.

: 16" L x 16" W x 24.5" H : 6.17 lb

AGE : 120V : 3 x 60W Incandescent E26 Medium , 180W Total DED : (Not Included) :