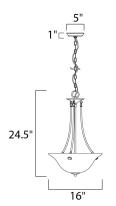

### **MEASUREMENTS**

DIMENSION : 16" L x 16" W x 24.5" H

HANGING WEIGHT : 6.17 lb