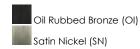

# **PRODUCT DESCRIPTION**

Maxim Lighting's commitment to both the residential lighting and the home building industries will assure you a product line focused on your basic lighting needs. With the Malaga collection you will find quality lighting that is well designed, well priced and readily available.



### **MEASUREMENTS**

DIMENSION : 16" L x 16" W x 24.5" H

HANGING WEIGHT : 6.17 lb

## **LAMPING**

INPUT VOLTAGE : 120V

: 3 x 60W Incandescent E26 Medium, 180W Total

**BULB INCLUDED** : (Not Included)

DIMMABLE

### **FINISHES OPTION**



# **GLASS**

Frosted FT

## MATERIAL

Glass, Steel

### **RATINGS**

cETLus Dry Location



### **ADDITIONAL**

**ADJUSTABLE** OPERATING TEMPERATURE: -20°C (-4°F), 40°C (104°F)

Always consult a qualified electrician before installing any lighting product.



WESTERN DISTRIBUTION CENTER (HEADQUARTER) 253 NORTH VINELAND AVE I CITY OF INDUSTRY, CA 91746