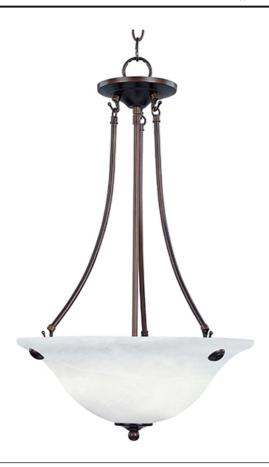

## **PRODUCT DESCRIPTION**

Maxim Lighting's commitment to both the residential lighting and the home building industries will assure you a product line focused on your basic lighting needs. With the Malaga collection you will find quality lighting that is well designed, well priced and readily available.

## **FINISHES OPTION**

GLASS Marble MR

MATERIAL Glass, Steel

RATINGS CETLus Dry Location

ADDITIONAL ADJUSTABLE OPERATING TEMPERATURE: -20°C (-4°F), 40°C (104°F)

Always consult a qualified electrician before installing any lighting product.