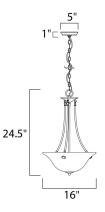

**MEASUREMENTS** 

DIMMABLE

DIMENSION : 1 HANGING WEIGHT : 6 LAMPING INPUT VOLTAGE : 120V BULB : 3 x 6 BULB INCLUDED : (Not

: 16" L x 16" W x 24.5" H : 6.17 lb

AGE : 120V : 3 x 60W Incandescent E26 Medium , 180W Total DED : (Not Included) :