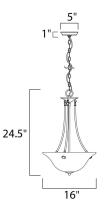

MEASUREMENTS

DIMENSION : 1 HANGING WEIGHT : 6 LAMPING INPUT VOLTAGE : 120V BULB : 3 x 6 BULB INCLUDED : (Not 1 DIMMABLE :

: 16" L x 16" W x 24.5" H : 6.17 lb

AGE : 120V : 3 x 60W Incandescent E26 Medium , 180W Total DED : (Not Included)