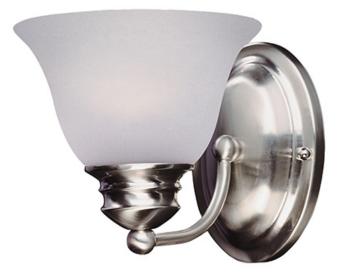

## **PRODUCT DESCRIPTION**

Maxim Lighting's commitment to both the residential lighting and the home building industries will assure you a product line focused on your basic lighting needs. With the Malaga collection you will find quality lighting that is well designed, well priced and readily available.

## FINISHES OPTION

GLASS Frosted FT

MATERIAL Glass, Steel

RATINGS CETLus Damp Location

ADDITIONAL INSTALL UP/DOWN: Up/Down OPERATING TEMPERATURE: -20°C (-4°F), 40°C (104°F)

Always consult a qualified electrician before installing any lighting product.