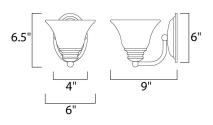

## MEASUREMENTS

DIMENSION MAX OAH HANGING WEIGHT LAMPING INPUT VOLTAGE : 12 BULB : 1

: 6" W x 6.5" H x 9" Ext : 4.13" W x 6.13" H : 1.5 lb

INPUT VOLTAGE : 120V BULB : 1 x 60W Incandescent E26 Medium , 60W Total BULB INCLUDED : (Not Included) DIMMABLE :