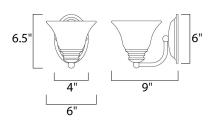

## MEASUREMENTS DIMENSION

MAX OAH

LAMPING

BULB

: 6" W x 6.5" H x 9" Ext : 4.13" W x 6.13" H HANGING WEIGHT : 1.5 lb

INPUT VOLTAGE :120V : 1 x 60W Incandescent E26 Medium , 60W Total **BULB INCLUDED** : (Not Included) DIMMABLE :