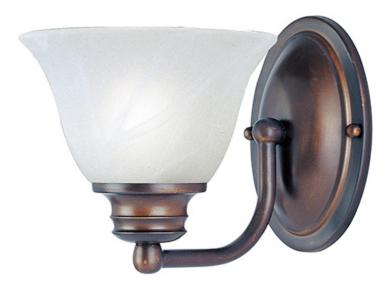

## **PRODUCT DESCRIPTION**

Maxim Lighting's commitment to both the residential lighting and the home building industries will assure you a product line focused on your basic lighting needs. With the Malaga collection you will find quality lighting that is well designed, well priced and readily available.

## **FINISHES OPTION**

GLASS Marble MR

MATERIAL Glass, Steel

RATINGS cETLus Damp Location

ADDITIONAL INSTALL UP/DOWN: Up/Down OPERATING TEMPERATURE: -20°C (-4°F), 40°C (104°F)

Always consult a qualified electrician before installing any lighting product.