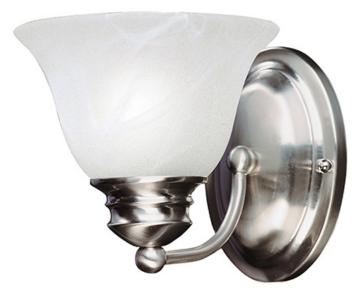

## **PRODUCT DESCRIPTION**

Maxim Lighting's commitment to both the residential lighting and the home building industries will assure you a product line focused on your basic lighting needs. With the Malaga collection you will find quality lighting that is well designed, well priced and readily available.

## **FINISHES OPTION**

GLASS Marble MR

MATERIAL Glass, Steel

RATINGS cETLus Damp Location

ADDITIONAL INSTALL UP/DOWN: Up/Down OPERATING TEMPERATURE: -20°C (-4°F), 40°C (104°F)

Always consult a qualified electrician before installing any lighting product.