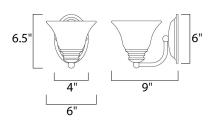

## MEASUREMENTS

MAX OAH

LAMPING

DIMENSION HANGING WEIGHT : 1.5 lb

INPUT VOLTAGE BULB **BULB INCLUDED** DIMMABLE

: 6" W x 6.5" H x 9" Ext : 4.13" W x 6.13" H

:120V : 1 x 60W Incandescent E26 Medium , 60W Total : (Not Included) :