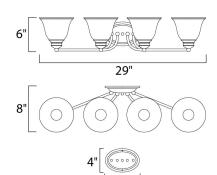

### **MEASUREMENTS**

**DIMENSION** : 29" W x 6" H x 8" Ext

**BACK PLATE** : 6.25" W x 4.25" H x 2.21" HCO

HANGING WEIGHT : 5.06 lb