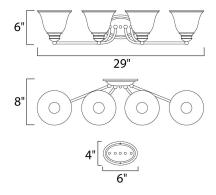

## MEASUREMENTS

DIMENSION BACK PLATE HANGING WEIGHT

LAMPING

BULB BULB INCLUDED DIMMABLE

: 29" W x 6" H x 8" Ext : 6.25" W x 4.25" H x 2.21" HCO : 5.06 lb

INPUT VOLTAGE :120V : 4 x 60W Incandescent E26 Medium , 240W Total : (Not Included) :