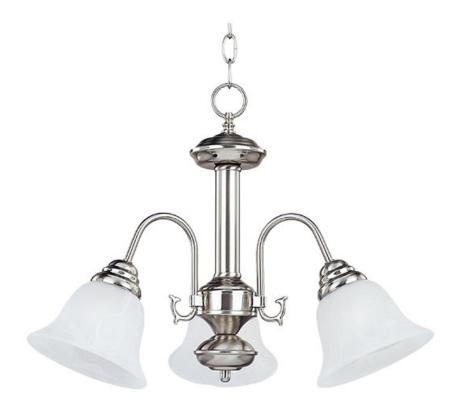

### PRODUCT DESCRIPTION

Maxim Lighting's commitment to both the residential lighting and the home building industries will assure you a product line focused on your basic lighting needs. With the Malaga collection you will find quality lighting that is well designed, well priced and readily available.

# GLASS

Marble MR

# MATERIAL

Steel, Glass