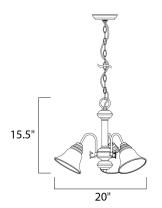

### **MEASUREMENTS**

DIMENSION : 20" L x 20" W x 15.5" H

HANGING WEIGHT : 6.39 lb