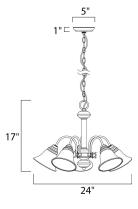

**MEASUREMENTS** 

BULB

DIMMABLE

DIMENSION : 24" W x 17" H HANGING WEIGHT : 10.72 lb LAMPING

:

INPUT VOLTAGE : 120V

: 5 x 60W Incandescent E26 Medium , 300W Total **BULB INCLUDED** : (Not Included)