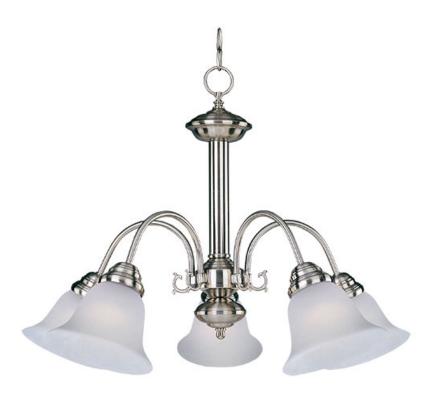

## **PRODUCT DESCRIPTION**

Maxim Lighting's commitment to both the residential lighting and the home building industries will assure you a product line focused on your basic lighting needs. With the Malaga collection you will find quality lighting that is well designed, well priced and readily available.

**MEASUREMENTS** 

BULB

DIMMABLE

DIMENSION : 24" W x 17" H HANGING WEIGHT : 10.72 lb LAMPING

:

INPUT VOLTAGE : 120V

: 5 x 60W Incandescent E26 Medium , 300W Total **BULB INCLUDED** : (Not Included)

## FINISHES OPTION

GLASS Frosted FT

MATERIAL Steel, Glass

RATINGS cETLus Dry Location

ADDITIONAL OPERATING TEMPERATURE: -20°C (-4°F), 40°C (104°F)

Always consult a qualified electrician before installing any lighting product.