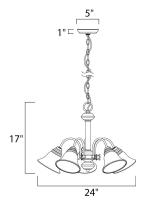

## PRODUCT DESCRIPTION

Maxim Lighting's commitment to both the residential lighting and the home building industries will assure you a product line focused on your basic lighting needs. With the Malaga collection you will find quality lighting that is well designed, well priced and readily available.



### **MEASUREMENTS**

DIMENSION : 24" W x 17" H HANGING WEIGHT : 10.72 lb

## **LAMPING**

INPUT VOLTAGE : 120V

BULB :  $5 \times 60 \text{W}$  Incandescent E26 Medium , 300W Total

BULB INCLUDED : (Not Included)

DIMMABLE :

### **FINISHES OPTION**



# GLASS

Marble MR

## MATERIAL

Steel, Glass

### **RATINGS**

cETLus Dry Location



#### **ADDITIONAL**

OPERATING TEMPERATURE: -20°C (-4°F), 40°C (104°F)

Always consult a qualified electrician before installing any lighting product.



WESTERN DISTRIBUTION CENTER (HEADQUARTER)
253 NORTH VINELAND AVE I CITY OF INDUSTRY, CA 91746