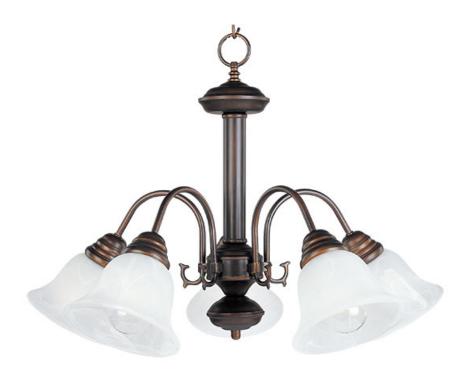

## PRODUCT DESCRIPTION

Maxim Lighting's commitment to both the residential lighting and the home building industries will assure you a product line focused on your basic lighting needs. With the Malaga collection you will find quality lighting that is well designed, well priced and readily available.

### **MEASUREMENTS**

DIMENSION : 24" W x 17" H HANGING WEIGHT : 10.72 lb

## **LAMPING**

INPUT VOLTAGE : 120V

BULB :  $5 \times 60 \text{W}$  Incandescent E26 Medium , 300W Total

BULB INCLUDED : (Not Included)

DIMMABLE :

# GLASS

Marble MR

## MATERIAL

Steel, Glass