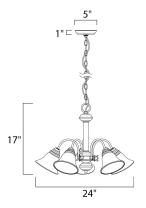

## PRODUCT DESCRIPTION

Maxim Lighting's commitment to both the residential lighting and the home building industries will assure you a product line focused on your basic lighting needs. With the Malaga collection you will find quality lighting that is well designed, well priced and readily available.



### **MEASUREMENTS**

DIMENSION : 24" W x 17" H HANGING WEIGHT : 10.72 lb

### **LAMPING**

INPUT VOLTAGE : 120V

BULB :  $5 \times 60 \text{W}$  Incandescent E26 Medium , 300W Total

BULB INCLUDED : (Not Included)

DIMMABLE : Yes

### **FINISHES OPTION**



# GLASS

Marble MR

### MATERIAL

Steel, Glass

### **RATINGS**

cETLus Dry Location



#### **ADDITIONAL**

OPERATING TEMPERATURE: -20°C (-4°F), 40°C (104°F)

Always consult a qualified electrician before installing any lighting product.



WESTERN DISTRIBUTION CENTER (HEADQUARTER)
253 NORTH VINELAND AVE I CITY OF INDUSTRY, CA 91746

## **EASTERN DISTRIBUTION CENTER**