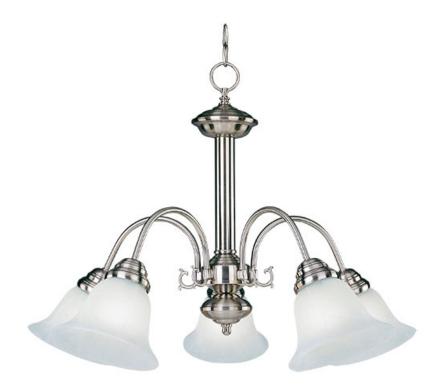

## PRODUCT DESCRIPTION

Maxim Lighting's commitment to both the residential lighting and the home building industries will assure you a product line focused on your basic lighting needs. With the Malaga collection you will find quality lighting that is well designed, well priced and readily available.

### **LAMPING**

INPUT VOLTAGE : 120V

BULB :  $5 \times 60 \text{W}$  Incandescent E26 Medium , 300W Total

BULB INCLUDED : (Not Included)

DIMMABLE : Yes

# GLASS

Marble MR

### MATERIAL

Steel, Glass