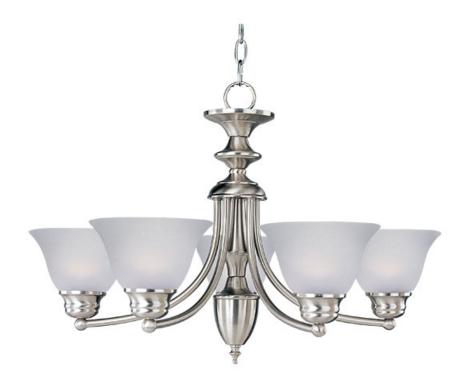

### PRODUCT DESCRIPTION

Maxim Lighting's commitment to both the residential lighting and the home building industries will assure you a product line focused on your basic lighting needs. With the Malaga collection you will find quality lighting that is well designed, well priced and readily available.

# LAMPING

INPUT VOLTAGE : 120V

BULB : 5 x 60W Incandescent E26 Medium , 300W Total

BULB INCLUDED : (Not Included)

DIMMABLE :

# GLASS

Frosted FT

# MATERIAL

Steel, Glass