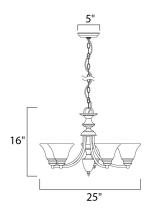

### **MEASUREMENTS**

DIMENSION : 25" L x 25" W x 16" H
CANOPY : 5" W x 1" H x 5" L
HANGING WEIGHT : 11.68 lb