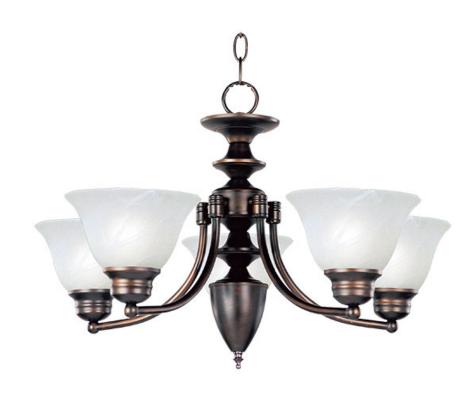

## **PRODUCT DESCRIPTION**

Maxim Lighting's commitment to both the residential lighting and the home building industries will assure you a product line focused on your basic lighting needs. With the Malaga collection you will find quality lighting that is well designed, well priced and readily available.

## FINISHES OPTION

GLASS Marble MR

MATERIAL Steel, Glass

RATINGS CETLus Dry Location

ADDITIONAL ADJUSTABLE OPERATING TEMPERATURE: -20°C (-4°F), 40°C (104°F)

Always consult a qualified electrician before installing any lighting product.