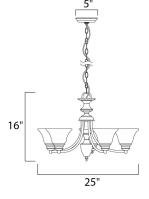

MEASUREMENTS

DIMENSION : 2 CANOPY : 5

HANGING WEIGHT : 1

INPUT VOLTAGE

BULB : BULB INCLUDED : ( DIMMABLE : : 25" L x 25" W x 16" H : 5" W x 1" H x 5" L : 11.68 lb

E : 120V : 5 x 60W Incandescent E26 Medium , 300W Total