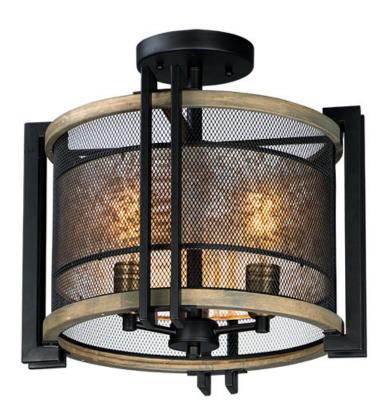

### PRODUCT DESCRIPTION

Frames of wood finished in Barn Wood and cradled by Black metal brackets were used to create this beautiful rustic design. The Black mesh screen is accented with a band of mica and Antique Brass sockets to deliver rustic charm with all the right fixings.

#### **MEASUREMENTS**

DIMENSION : 16.5" L x 16.5" W x 15.25" H

CANOPY : 6" W x 1" H x 6" L

HANGING WEIGHT : 9.02 lb

#### **FINISHES OPTION**

Black / Barn Wood / Antique Brass (BKBWAB)

## MATERIAL

Steel, Wood, Mica