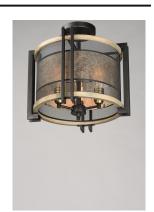

### PRODUCT DESCRIPTION

Frames of wood finished in Barn Wood and cradled by Black metal brackets were used to create this beautiful rustic design. The Black mesh screen is accented with a band of mica and Antique Brass sockets to deliver rustic charm with all the right fixings.