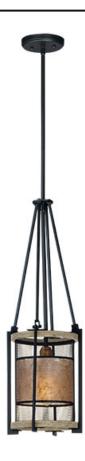

## **PRODUCT DESCRIPTION**

Frames of wood finished in Barn Wood and cradled by Black metal brackets were used to create this beautiful rustic design. The Black mesh screen is accented with a band of mica and Antique Brass sockets to deliver rustic charm with all the right fixings.

### **FINISHES OPTION**

Black / Barn Wood / Antique Brass (BKBWAB)

# MATERIAL

Steel, Wood, Mica