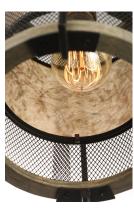

## **PRODUCT DESCRIPTION**

Frames of wood finished in Barn Wood and cradled by Black metal brackets were used to create this beautiful rustic design. The Black mesh screen is accented with a band of mica and Antique Brass sockets to deliver rustic charm with all the right fixings.

# **LAMPING**

INPUT VOLTAGE : 120V

BULB : 1 x 60W Incandescent E26 Medium , 60W Total

BULB INCLUDED : (Not Included)

DIMMABLE

# MATERIAL

Steel, Wood, Mica