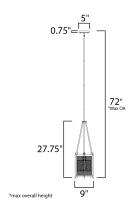

#### **MEASUREMENTS**

DIMENSION : 9" L x 9" W x 27.75" H

MAX OAH : 72" OAH

CANOPY : 5" W x 0.75" H x 5" L

: 5.72 lb HANGING WEIGHT