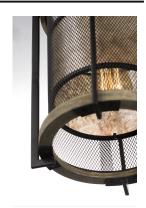

## **PRODUCT DESCRIPTION**

Frames of wood finished in Barn Wood and cradled by Black metal brackets were used to create this beautiful rustic design. The Black mesh screen is accented with a band of mica and Antique Brass sockets to deliver rustic charm with all the right fixings.

# MATERIAL

Steel, Wood, Mica