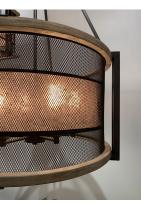

## **PRODUCT DESCRIPTION**

Frames of wood finished in Barn Wood and cradled by Black metal brackets were used to create this beautiful rustic design. The Black mesh screen is accented with a band of mica and Antique Brass sockets to deliver rustic charm with all the right fixings.

# MATERIAL

Steel, Wood, Mica