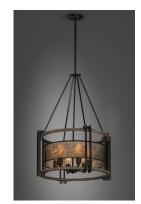

## **PRODUCT DESCRIPTION**

Frames of wood finished in Barn Wood and cradled by Black metal brackets were used to create this beautiful rustic design. The Black mesh screen is accented with a band of mica and Antique Brass sockets to deliver rustic charm with all the right fixings.

### **FINISHES OPTION**

Black / Barn Wood / Antique Brass (BKBWAB)

# MATERIAL

Steel, Wood, Mica