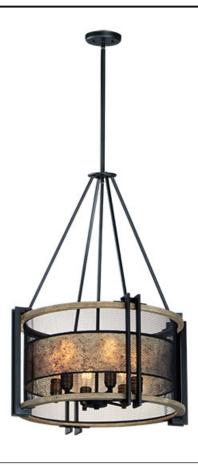

## **PRODUCT DESCRIPTION**

Frames of wood finished in Barn Wood and cradled by Black metal brackets were used to create this beautiful rustic design. The Black mesh screen is accented with a band of mica and Antique Brass sockets to deliver rustic charm with all the right fixings.

### **FINISHES OPTION**

Black / Barn Wood / Antique Brass (BKBWAB)

# MATERIAL

Steel, Wood, Mica