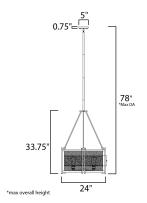

#### **MEASUREMENTS**

DIMENSION : 24" L x 24" W x 33.75" H

MAX OAH : 78" OAH

: 5" W x 0.75" H x 5" L CANOPY

: 16.5 lb HANGING WEIGHT