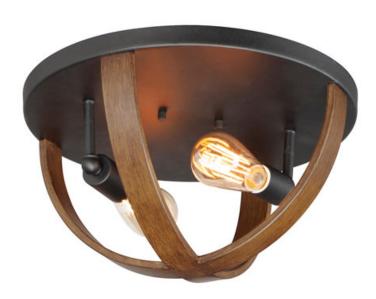

### **PRODUCT DESCRIPTION**

The sphere has become one the most popular styles in lighting decor today. Our latest entry to this category is constructed of heavy channel metal finished in either Barn Wood or Antique Pecan both with Black accents. Now you can enjoy the beauty of wood with the durability and affordable price of metal.

#### **FINISHES OPTION**

Antique Pecan / Black (APBK) Barn Wood / Black (BWBK)