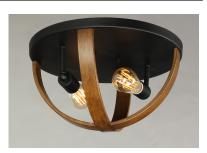

### **PRODUCT DESCRIPTION**

The sphere has become one the most popular styles in lighting decor today. Our latest entry to this category is constructed of heavy channel metal finished in either Barn Wood or Antique Pecan both with Black accents. Now you can enjoy the beauty of wood with the durability and affordable price of metal.

#### **FINISHES OPTION**

Antique Pecan / Black (APBK) Barn Wood / Black (BWBK)