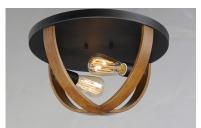

### **PRODUCT DESCRIPTION**

The sphere has become one the most popular styles in lighting decor today. Our latest entry to this category is constructed of heavy channel metal finished in either Barn Wood or Antique Pecan both with Black accents. Now you can enjoy the beauty of wood with the durability and affordable price of metal.

#### **FINISHES OPTION**

Antique Pecan / Black (APBK) Barn Wood / Black (BWBK)