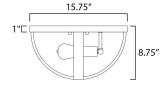

### **MEASUREMENTS**

: 15.75" L x 15.75" W x 8.75" H DIMENSION CANOPY : 15.75" W x 1" H x 15.75" L

HANGING WEIGHT : 6.16 lb

LAMPING

INPUT VOLTAGE : 120V

**BULB** : 2 x 60W Incandescent E26 Medium, 120W Total