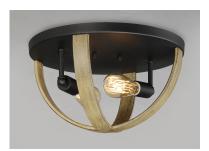

## **PRODUCT DESCRIPTION**

The sphere has become one the most popular styles in lighting decor today. Our latest entry to this category is constructed of heavy channel metal finished in either Barn Wood or Antique Pecan both with Black accents. Now you can enjoy the beauty of wood with the durability and affordable price of metal.

#### **FINISHES OPTION**

Antique Pecan / Black (APBK) Barn Wood / Black (BWBK)