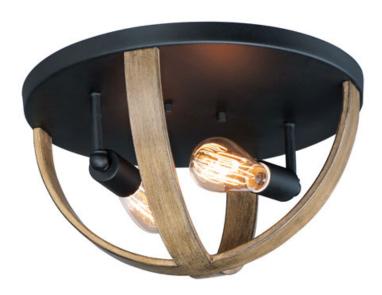

## **PRODUCT DESCRIPTION**

The sphere has become one the most popular styles in lighting decor today. Our latest entry to this category is constructed of heavy channel metal finished in either Barn Wood or Antique Pecan both with Black accents. Now you can enjoy the beauty of wood with the durability and affordable price of metal.

#### **FINISHES OPTION**

Antique Pecan / Black (APBK) Barn Wood / Black (BWBK)