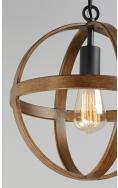

## **PRODUCT DESCRIPTION**

The sphere has become one the most popular styles in lighting decor today. Our latest entry to this category is constructed of heavy channel metal finished in either Barn Wood or Antique Pecan both with Black accents. Now you can enjoy the beauty of wood with the durability and affordable price of metal.

## **FINISHES OPTION**

Antique Pecan / Black (APBK) Barn Wood / Black (BWBK)

MATERIAL Steel

RATINGS cULus Dry Location