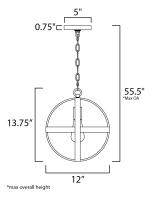

# **MEASUREMENTS**

DIMENSION MAX OAH CANOPY

HANGING WEIGHT

INPUT VOLTAGE : 120V BULB **BULB INCLUDED** DIMMABLE :

: 12" L x 12" W x 13.75" H : 55.5" OAH : 5" W x 0.75" H x 5" L

# LAMPING

: 4.62 lb

: 1 x 60W Incandescent E26 Medium , 60W Total : (Not Included)