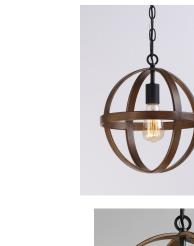

## **PRODUCT DESCRIPTION**

The sphere has become one the most popular styles in lighting decor today. Our latest entry to this category is constructed of heavy channel metal finished in either Barn Wood or Antique Pecan both with Black accents. Now you can enjoy the beauty of wood with the durability and affordable price of metal.

## **FINISHES OPTION**

Antique Pecan / Black (APBK) Barn Wood / Black (BWBK)

MATERIAL Steel

RATINGS cULus Dry Location