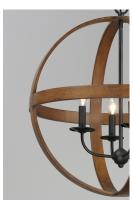

## **PRODUCT DESCRIPTION**

The sphere has become one the most popular styles in lighting decor today. Our latest entry to this category is constructed of heavy channel metal finished in either Barn Wood or Antique Pecan both with Black accents. Now you can enjoy the beauty of wood with the durability and affordable price of metal.

# CANOPY HANGING WEIGHT

**MEASUREMENTS** 

DIMENSION

MAX OAH

LAMPING INPUT VOLTAGE : 120V

**BULB** : 4 x 60W Incandescent E12 Candelabra , 240W Total

: 22.5" L x 22.5" W x 24.75" H

: 5" W x 0.75" H x 5" L