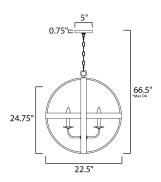

# CANOPY HANGING WEIGHT

**MEASUREMENTS** 

DIMENSION

MAX OAH

LAMPING INPUT VOLTAGE : 120V

**BULB** : 4 x 60W Incandescent E12 Candelabra , 240W Total

: 22.5" L x 22.5" W x 24.75" H

: 5" W x 0.75" H x 5" L

: 66.5" OAH

: 16.5 lb

: (Not Included) **BULB INCLUDED** 

DIMMABLE