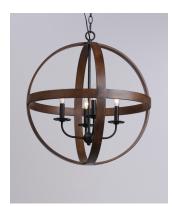

## **PRODUCT DESCRIPTION**

The sphere has become one the most popular styles in lighting decor today. Our latest entry to this category is constructed of heavy channel metal finished in either Barn Wood or Antique Pecan both with Black accents. Now you can enjoy the beauty of wood with the durability and affordable price of metal.

#### **FINISHES OPTION**

Antique Pecan / Black (APBK) Barn Wood / Black (BWBK)