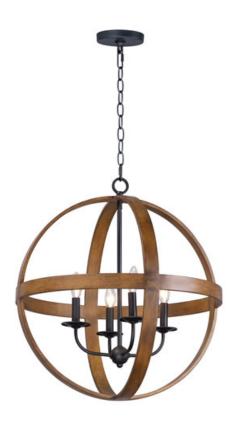

## **PRODUCT DESCRIPTION**

The sphere has become one the most popular styles in lighting decor today. Our latest entry to this category is constructed of heavy channel metal finished in either Barn Wood or Antique Pecan both with Black accents. Now you can enjoy the beauty of wood with the durability and affordable price of metal.

#### **FINISHES OPTION**

Antique Pecan / Black (APBK) Barn Wood / Black (BWBK)