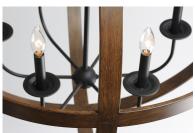

## LAMPING

INPUT VOLTAGE : 120V

**BULB** : 6 x 60W Incandescent E12 Candelabra , 360W Total

**BULB INCLUDED** : (Not Included)

DIMMABLE