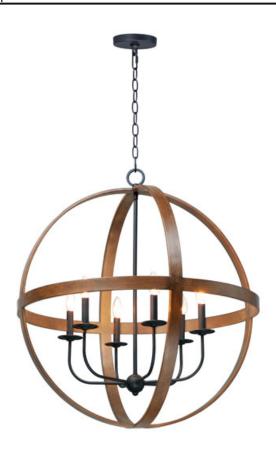

## **PRODUCT DESCRIPTION**

The sphere has become one the most popular styles in lighting decor today. Our latest entry to this category is constructed of heavy channel metal finished in either Barn Wood or Antique Pecan both with Black accents. Now you can enjoy the beauty of wood with the durability and affordable price of metal.

#### **FINISHES OPTION**

Antique Pecan / Black (APBK) Barn Wood / Black (BWBK)