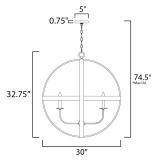

\*max overall height

#### **MEASUREMENTS**

DIMENSION : 30" L x 30" W x 32.75" H

MAX OAH : 74.5" OAH

: 5" W x 0.75" H x 5" L CANOPY

: 25.52 lb HANGING WEIGHT