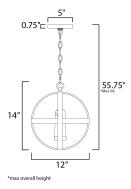

#### **MEASUREMENTS**

DIMENSION : 12" L x 12" W x 14" H

MAX OAH : 55.75" OAH

CANOPY : 5" W x 0.75" H x 5" L

HANGING WEIGHT : 6.16 lb