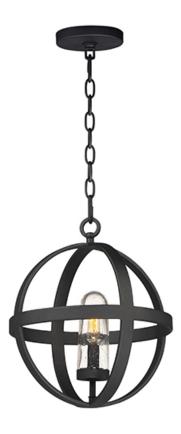

### **PRODUCT DESCRIPTION**

The sphere has become one the most popular styles in lighting decor today. Our latest entry to this category is constructed of heavy channel metal finished in either Barn Wood or Antique Pecan both with Black accents. Now you can enjoy the beauty of wood with the durability and affordable price of metal.

## **FINISHES OPTION**

Antique Pecan / Black (APBK)

Black (BK)

### **GLASS**

Seedy CD

# MATERIAL

Steel, Glass