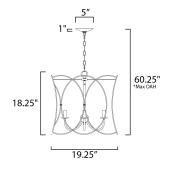

\*max overall height

## **MEASUREMENTS**

DIMENSION : 19.25" L x 19.25" W x 18.25" H

MAX OAH : 60.25" OAH CANOPY : 5" W x 1" H x 5" L

HANGING WEIGHT : 9.46 lb