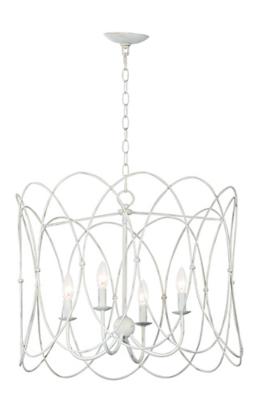

### PRODUCT DESCRIPTION

Woven wire frames intersect to create a gentle, yet stylish pattern. A Weathered White finish is used to give the design a light and airy feel which would be at home at the beach as well as in the country.

# **FINISHES OPTION**

Weathered White (WWT)