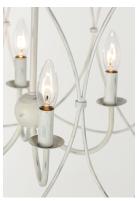

## LAMPING

INPUT VOLTAGE : 120V

BULB : 5 x 60W Incandescent E12 Candelabra , 300W Total

BULB INCLUDED : (Not Included)

DIMMABLE : Yes