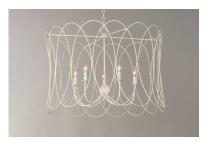

## PRODUCT DESCRIPTION

Woven wire frames intersect to create a gentle, yet stylish pattern. A Weathered White finish is used to give the design a light and airy feel which would be at home at the beach as well as in the country.