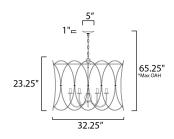

\*max overall height

# **MEASUREMENTS**

DIMENSION : 32.25" L x 32.25" W x 23.25" H

MAX OAH : 65.25" OAH CANOPY : 5" W x 1" H x 5" L

HANGING WEIGHT : 19.58 lb