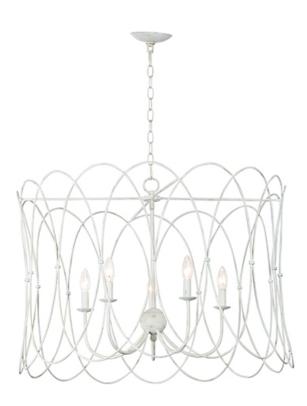

## PRODUCT DESCRIPTION

Woven wire frames intersect to create a gentle, yet stylish pattern. A Weathered White finish is used to give the design a light and airy feel which would be at home at the beach as well as in the country.