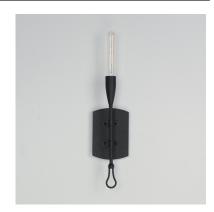

## **PRODUCT DESCRIPTION**

Simple with rustic elements, elongated rods are tiered with a forged iron hook and loop detail in multiple configurations. The fixtures' textured Anthracite finish enhances the artistry of the forged iron construction. Available in multi-pendant configurations as well as a single pendant and sconce. Use tubular filament lamps to accentuate the verticality of the design.