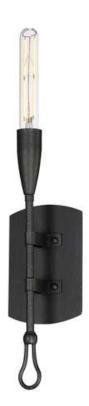

## **PRODUCT DESCRIPTION**

Simple with rustic elements, elongated rods are tiered with a forged iron hook and loop detail in multiple configurations. The fixtures' textured Anthracite finish enhances the artistry of the forged iron construction. Available in multi-pendant configurations as well as a single pendant and sconce. Use tubular filament lamps to accentuate the verticality of the design.