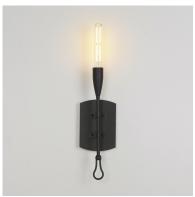

## **PRODUCT DESCRIPTION**

Simple with rustic elements, elongated rods are tiered with a forged iron hook and loop detail in multiple configurations. The fixtures' textured Anthracite finish enhances the artistry of the forged iron construction. Available in multi-pendant configurations as well as a single pendant and sconce. Use tubular filament lamps to accentuate the verticality of the design.