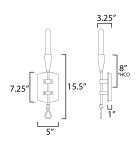

\*Height from center of outlet to the top of the fixture

## **MEASUREMENTS**

DIMENSION : 5" W x 15.5" H x 3.25" Ext

MAX OAH : 5" W x 7.25" H

HANGING WEIGHT : 1.54 lb

LAMPING

INPUT VOLTAGE :120V

**BULB** : 1 x 60W Incandescent E26 Medium, 60W Total

**BULB INCLUDED** : (Not Included)